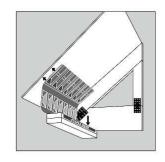

#### <u>Step 1:</u>

Staple "Staple Here" flange to face of top plate.

#### <u>Step 2:</u>

Push against top plate, may want to secure back edge with staples.

**Step 3:** Fully secure the ventilation baffle to the roof decking.