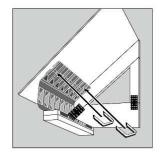

#### Step 1:

Staple "Staple Here" flange to face of top plate.

#### **Step 2:**

Push bottom against top of top plate, may want to secure back edge with staples.

#### <u>Step 3:</u>

Staple the ventilation baffle to the roof decking. Spray foam directly on the AccuVent ensuring the end is closed off.