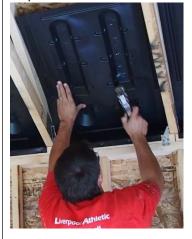

#### <u>Step 2:</u>

Push against top plate, may want to secure back edge with staples.

**Step 3:** Fully secure the ventilation baffle to the roof decking.