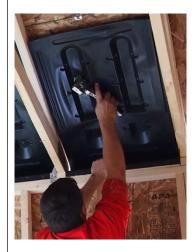

#### Step 1:

Staple "Staple Here" flange to face of top plate.

#### **Step 2:**

Push bottom against top of top plate, may want to secure back edge with staples.