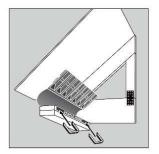

#### <u>Step 3:</u>

Staple the ventilation baffle to the roof decking. Spray foam directly on the AccuVent ensuring the end is closed off.