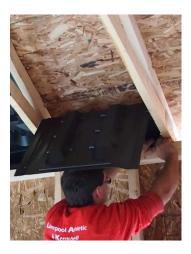

#### <u>Step 1:</u>

Staple "Staple Here" flange to face of top plate.

#### <u>Step 2:</u>

Push against top plate, may want to secure back edge with staples.

**Step 3:** Fully secure the ventilation baffle to the roof decking.