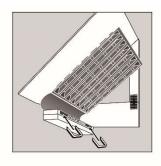

## **Step 4:**

Slide extension behind starter strip and secure to roof decking.