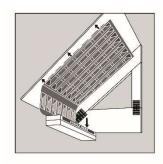

# **Step 1**:

Using a starter baffle, staple "Staple Here" flange to face of top plate.

#### **Step 2:**

Push bottom against top of top plate, may want to secure back edge with staples.