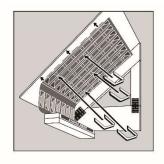

# **Step 1**:

Using a starter baffle, staple "Staple Here" flange to face of top plate.

#### **Step 2:**

Push bottom against top of top plate, may want to secure back edge with staples.

# **Step 3:**

Staple the ventilation baffle to the roof decking.