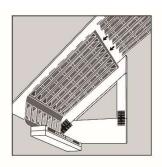

# INSTALLATION INSTRUCTIONS

Revision 1 04/30/2020

# **AccuVent Cathedral / Spray Foam**

(PN: ACBP18445, ACBP18446, ACBP18425, ACBP18426)

# **Step 1**:

Using a starter baffle, staple "Staple Here" flange to face of top plate.



## **Step 4:**

Slide extension behind starter strip and secure to roof decking.



#### **Step 2:**

Push bottom against top of top plate, may want to secure back edge with staples.



## **Step 5:**

Firmly secure the extension strip to the roof decking.

Multiple extension strips may be required to reach the ridge vent.



# **Step 3:**

Staple the ventilation baffle to the roof decking.



# **Step 6:**

Apply the spray foam to the AccuVent product.