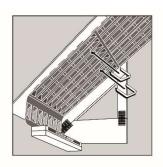

## **Step 5:**

Firmly secure the extension strip to the roof decking.

Multiple extension strips may be required to reach the ridge vent.