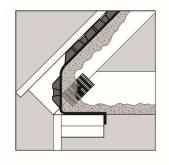

# INSTALLATION INSTRUCTIONS

Revision 1 04/30/2020

# **AccuVent Cathedral / Spray Foam**

(PN: ACBP18445, ACBP18446, ACBP18425, ACBP18426)

# **Step 1**:

Using a starter baffle, staple "Staple Here" flange to face of top plate.



## **Step 4:**

Slide extension behind starter strip and secure to roof decking.



#### **Step 2:**

Push bottom against top of top plate, may want to secure back edge with staples.



## **Step 5:**

Firmly secure the extension strip to the roof decking.

Multiple extension strips may be required to reach the ridge vent.



# **Step 3:**

Staple the ventilation baffle to the roof decking.



# **Step 6:**

Apply the spray foam to the AccuVent product.